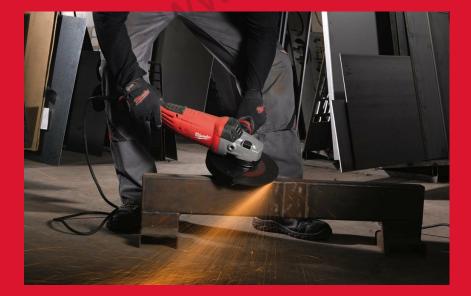

## 2400 W ANGLE GRINDER WITH AVS AND KICKBACK PROTECTION

- Powerful, 2400 W motor with powder field coating for increased life time and outstanding performance in all applications
- Line lock out function to prevent automatic start up after power breakdown
- Safety clutch to protect the user from kickback injuries
- Overload protection to prevent overheating
- · Soft start for smooth start up
- Extremely compact design with an overall length of 485 mm and 5.4 kg for most comfortable handling
- 2-postion Anti-vibration side handle for less vibration and more comfortable work
- Burst resistant quick release safety guard for easy adjustment
- External brush doors for easy access to the brushes and fast servicing
- 4 m rubber cable